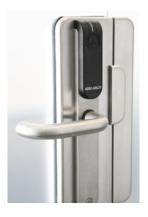

# Architectural glass solutions with Aperio<sup>™</sup> escutcheons

## Highlights at a glance

- Stainless steel glass door plate is easy to install
- Suitable for every glass door profile
- Perfect match for stainless steel surfaces
- Available for Aperio™ Euro profile escutcheons (with cylinder cut-out or blind)