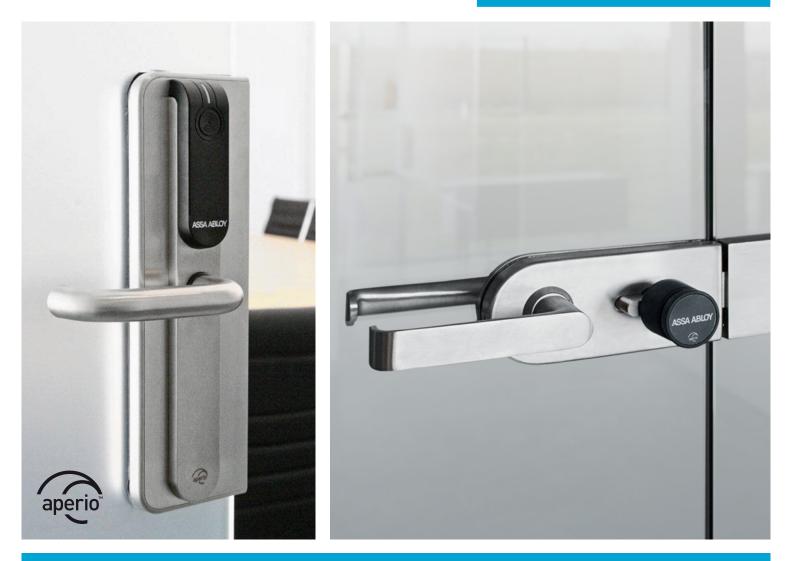

# Architectural glass solutions with Aperio<sup>™</sup> wireless lock technology

Whether in business or multi-residential buildings, ASSA ABLOY's architectural solution for glass are installed all over the world. Modern glass meeting rooms and office doors can now be equipped with wireless access control devices while maintaining aesthetics. ASSA ABLOY's Aperio™ Technology allows access control providers around the globe to integrate non-wired doors with mechanical locks into access control systems in a cost effective way. ASSA ABLOY

## Highlights at a glance

- Stainless steel glass door plate is easy to install
- Suitable for every glass door profile
- Perfect match for stainless steel surfaces
- Available for Aperio™ Euro profile escutcheons (with cylinder cut-out or blind)