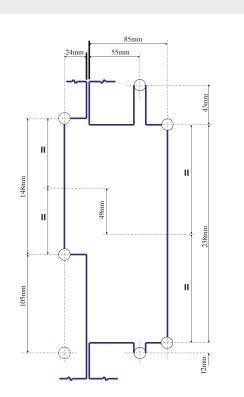

## Highlights at a glance

- Stainless steel glass door plate is easy to install
- Suitable for every glass door profile
- Perfect match for stainless steel surfaces
- Available for Aperio™ Euro profile escutcheons (with cylinder cut-out or blind)