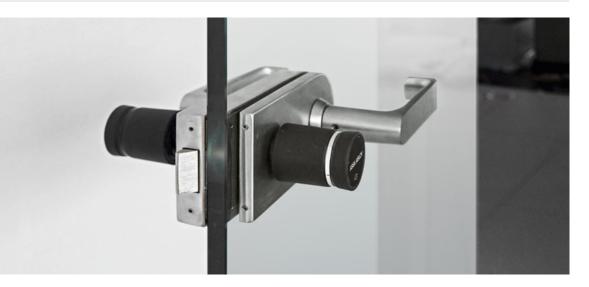

# Architectural glass solutions with Aperio<sup>™</sup> escutcheons

## Highlights at a glance

- Stainless steel glass door plate is easy to install
- Suitable for every glass door profile
- Perfect match for stainless steel surfaces
- Available for Aperio™ Euro profile escutcheons (with cylinder cut-out or blind)