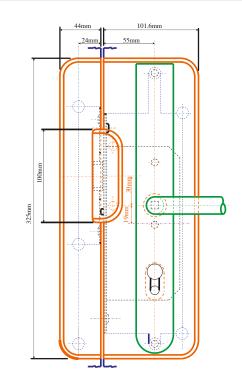

## Highlights at a glance

- Stainless steel glass door plate is easy to install
- Suitable for every glass door profile
- Perfect match for stainless steel surfaces
- Available for Aperio™ Euro profile escutcheons (with cylinder cut-out or blind)